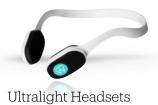

For Goggle Users

# Wearables approved by the toughest testers of all: Humans.

- Used by thousands every day
- Swimmer wearables so light they float.
- Easy to wear and share.
- No buttons. No batteries. No charging.
- Comfortable yet durable.
- Works with goggles and swim caps.
- Intuitive storage solutions available.