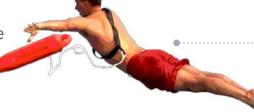

#### Lifeguard Entry Alerts

If the guard enters the water, the system will alert designated areas of your facility.

Lifeguard Tags