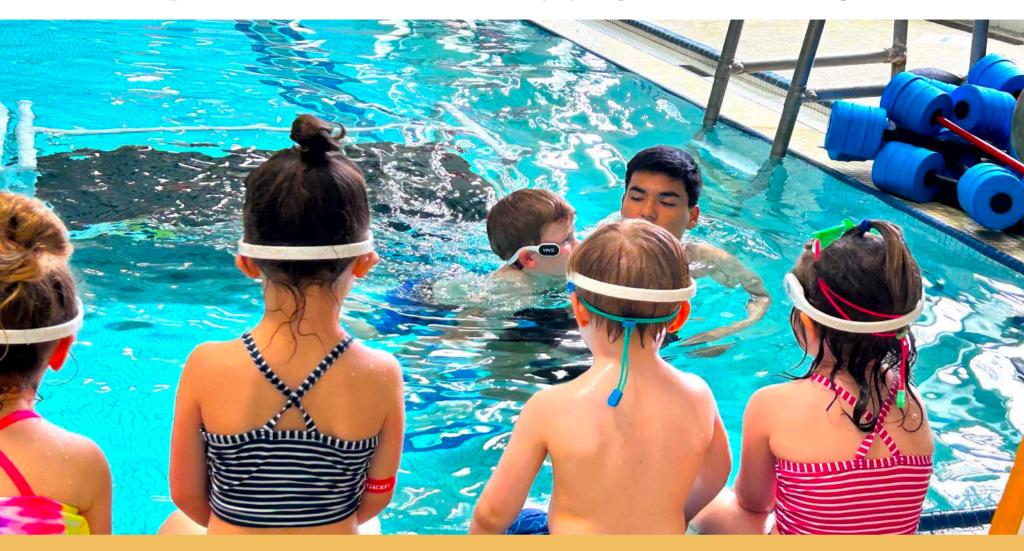

## Aquatics should be about enjoying life. Not risking it.

WAVE actively assists your lifeguards by ensuring that they're always aware of a swimmer submerged longer than your facility deems safe. If a guard needs to enter the water, WAVE alerts your facility so additional assistance can be provided.

## Give your guards advanced tools to protect your swimmers.

Using comfortable lightweight wearables, WAVE accurately monitors lifeguards and swimmers, notifying your facility of any potential risk before it can escalate.

SSA SWIMMER SUBMERSION ALERTS

Swimmer Submersion Alerts

If a swimmer remains submerged longer than your facility deems safe\*, WAVE discreetly warns guards by vibrating a bracelet worn by each.

If the swimmer continues to remain submerged for an additional preset time\*, WAVE will publicly notify your facility\* with audio visual alerts.