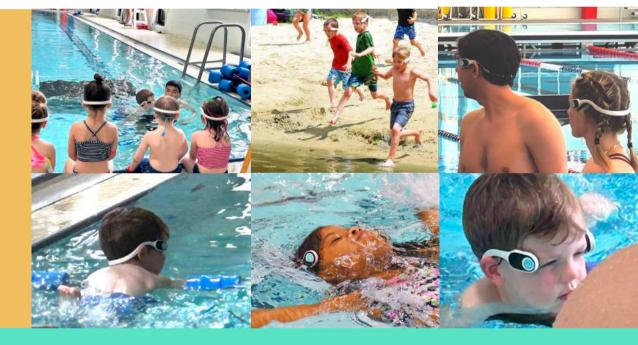

## Give your guards advanced tools to protect your swimmers.

Using comfortable lightweight wearables, WAVE accurately monitors lifeguards and swimmers, notifying your facility of any potential risk before it can escalate.

# Wearables approved by the toughest testers of all: Humans.

- Used by thousands every day
- Swimmer wearables so light they float.
- Easy to wear and share.
- No buttons. No batteries. No charging.
- Comfortable yet durable.
- Works with goggles and swim caps.
- Intuitive storage solutions available.